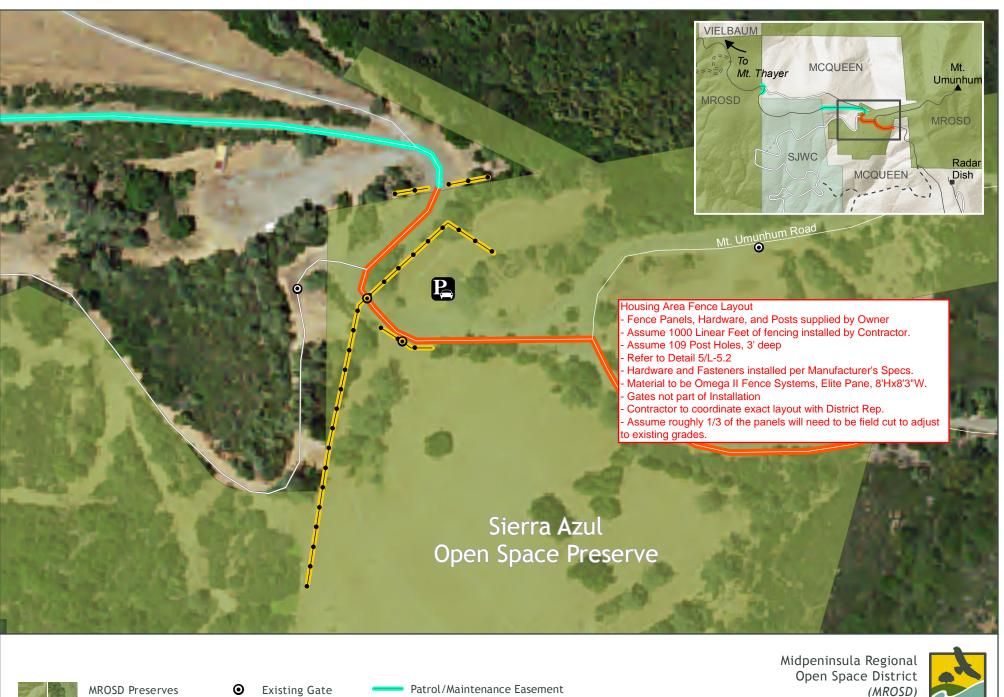

## **PROJECT SCOPE DOCUMENTS** Security Fence Layout

## **Mt Umunhum Summit Project**

Sierra Azul Open Space Preserve Santa Clara County, California

May 11, 2016

Watershed Land

**Private Property** 

Proposed Gate

Proposed Fencing

Ο

While the District strives to use the best available digital data, this data does not represent a legal survey and is merely a graphic illustration of geographic features.

Fee Strip

N

200

November, 2015

100

Feet

0

While the District strives to use the best available digital data, this data does not represent a legal survey and is merely a graphic illustration of geographic features.