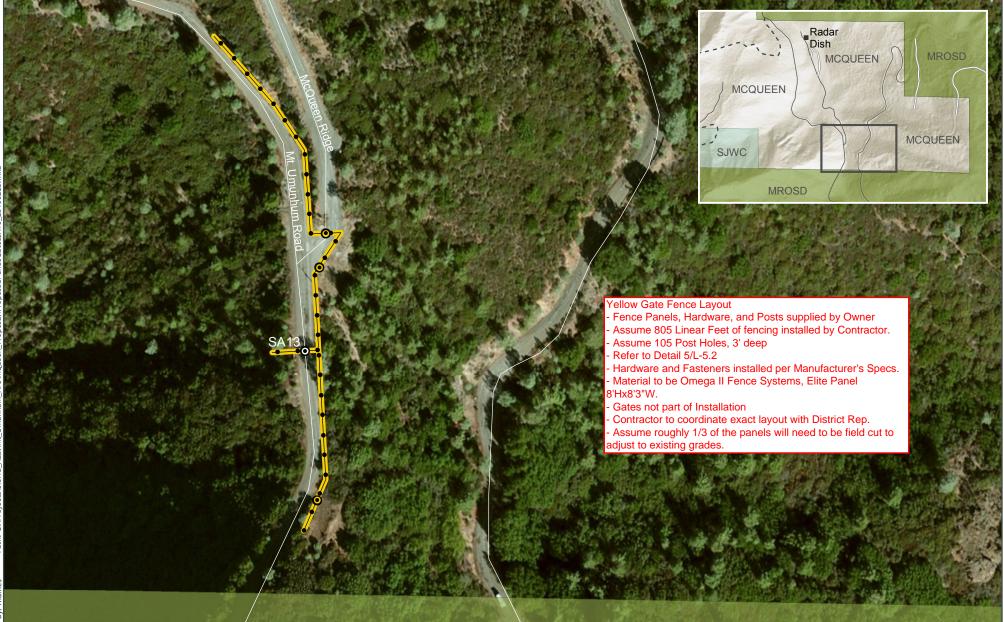

## **PROJECT SCOPE DOCUMENTS** Security Fence Layout

## **Mt Umunhum Summit Project**

Sierra Azul Open Space Preserve Santa Clara County, California

May 11, 2016

Watershed Land

**Private Property** 

Proposed Gate

Proposed Fencing

Ο

While the District strives to use the best available digital data, this data does not represent a legal survey and is merely a graphic illustration of geographic features.

Fee Strip

N

200

November, 2015

100

Feet

0

While the District strives to use the best available digital data, this data does not represent a legal survey and is merely a graphic illustration of geographic features.